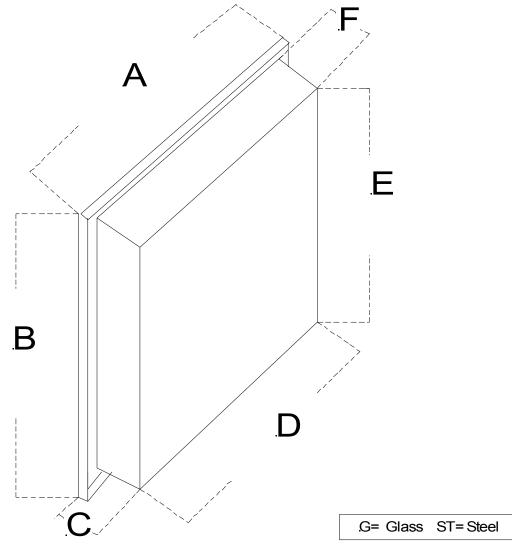

**DOOR BACKING:** White High Impact Polystyrene .060 Thickness

**CABINET:** 24 Gauge Steel-Tech Cabinet Body **REVERSIBLE:** Yes

White Powder Coat Process

| Style Number | Overall Cabinet Size |         |        | Rough Opening |         |        | Door Ohdo  | No. of     |
|--------------|----------------------|---------|--------|---------------|---------|--------|------------|------------|
|              | Α                    | В       | С      | D             | E       | F      | Door Style | Shelves    |
| .G160M36R    | 15-1/4"              | 34-1/8" | 4-1/4" | 13-1/2"       | 32-1/2" | 3-1/8" | Pol. Edge  | 4 G & 1 ST |